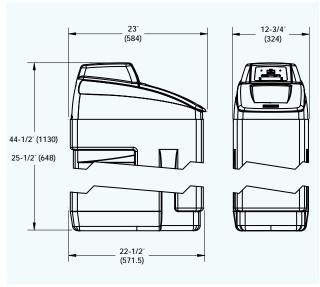

### **Nominal Dimensions**

| Overall height with cover         | 44-1/2" | 25-1/2" |
|-----------------------------------|---------|---------|
| Brine cabinet height (less cover) | 36"     | 18"     |
| Width                             | 12-1/2" | 12-1/2" |
| Depth                             | 22°     | 22°     |