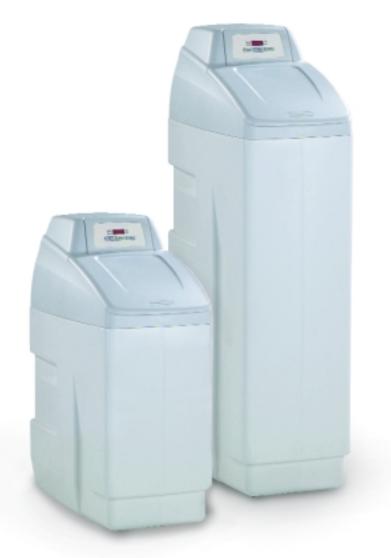

## **Product Features**

- Sleek and compact appliance style design
- Designed for mineral tanks up to 10" x 35" tall
- Direct access to electronic functions with integrated face plate
- · Blow-molded cabinet with injection-molded cover and salt lid
- Brine compartment and valve are easily accessible under removable cover
- · Large salt opening with easily detached snap-fit lid
- Foam baffle protects electronic controls from brine vapors
- Molded features at top and bottom of cabinet hold mineral tank in place
- · Integral side handles allow easy installation and positioning
- · Space saving footprint

### **Nominal Dimensions**

| Overall height with cover         | 44-1/2" | 25-1/2" |
|-----------------------------------|---------|---------|
| Brine cabinet height (less cover) | 36"     | 18"     |
| Width                             | 12-1/2" | 12-1/2" |
| Depth                             | 22°     | 22°     |